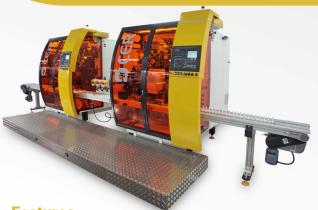

# **ULTIMAX Hot Stamp Machine**

The ULTIMAX provides multi-functional decoration at industryleading speeds. The ULTIMAX achieves with a single system tasks that would otherwise require multiple systems – without sacrificing speed. There are three different models of ULTIMAX technology. CER experts can also create custom automations around the ULITMAX system to meet specific project requirements.

## **Extreme Versatility**

Patented Modular Design with unprecedented range of options

Compatible with 90% of existing cosmetic parts

50% higher speeds vs comparable equipment

Speeds up to 8,000 parts per hour

#### **Advanced Decoration**

Decorate multiple part areas and in multiple colors with a single system