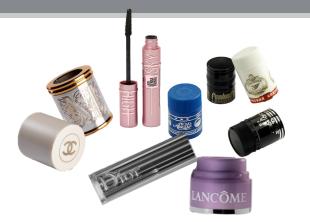

| ULTIMAX Comparison Table |                                    |                                                                                          |                            |
|--------------------------|------------------------------------|------------------------------------------------------------------------------------------|----------------------------|
|                          | ULTIMAX 2M2N                       | ULTIMAX F                                                                                | ULTIMAX A                  |
| Common Applications      | Cosmetic caps, Jars, Jars'<br>caps | Mascara tubes, lip gloss and<br>lip stick containers, cosmetic<br>pencils, writing tools | Cosmetic caps, Spirit caps |
| Substrate Compatibility  | Plastic, Aluminum                  | Plastic, Aluminum                                                                        | Plastic, Aluminum          |
| Shape Compatibility      | Cylindrical, conical               | Cylindrical, conical                                                                     | Cylindrical, conical       |
| Registration             | Mechanical, sensor, camera         | Mechanical, sensor, camera                                                               | Camera                     |
| Number of Colors         | 1                                  | 1-2 (optional)                                                                           | 1                          |
| Top Printing             | Yes                                | No                                                                                       | Yes                        |
| Handling                 | Mandrel                            | Exterior support ("between hands")                                                       | Mandrel                    |